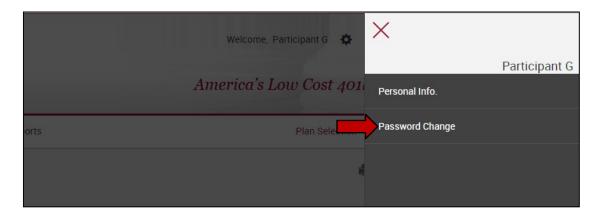

## How do I change my personal information?

You can change your personal information by clicking on the gear icon located at the top right corner of your screen.

Upon clicking on the gear icon, the below screen will populate. Select Personal Info. to edit your personal information.

| Welcome, Participant G 🔅 | ×               |
|--------------------------|-----------------|
|                          | Participant G   |
| America's Low Cost       | Personal Info.  |
| orts Plan Selection      | Password Change |
|                          | 4               |
|                          |                 |