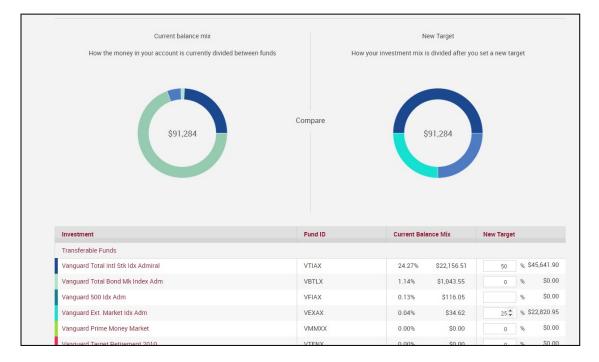

This section will ask you if you want to rebalance your transferable balances in your plan to conform to the percentages you entered for your investment elections. You must select yes or no before you are able to proceed to the confirmation page. **Note:** If you are not taken to this screen, you may be restricted from conforming your balance if prior transfer requests are pending for final processing.

| 🛉 Dashboard                      | Close Participant                             | Manage Plan        | Performance        | Loans & Withdrawals    | Forms & Reports      |                              | Plan Selection $\bigvee$ |
|----------------------------------|-----------------------------------------------|--------------------|--------------------|------------------------|----------------------|------------------------------|--------------------------|
| Char                             | nge Electior                                  | ns                 |                    |                        |                      |                              | Print .                  |
| Overall Prog                     | gress: 20% Con                                | nplete             |                    |                        |                      |                              |                          |
| Your investmen                   | t elections describe                          | how you would lil  | ke new contribut   | ions you or your emplo | yer makes to be inve | sted each time a plan depos  | it is processed.         |
| Some investme<br>before you proc |                                               | t how often you ca | an buy or sell and | d may have rules abou  | minimum participati  | ion. Please read these impor | rtant messages           |
| Transferabl                      | e Balances                                    |                    |                    |                        |                      |                              |                          |
|                                  | to rebalance your tra<br>r investment electio |                    | es in your plan to | conform with the perc  | entages you          |                              |                          |
|                                  | ⊖ Yes                                         |                    |                    |                        |                      |                              |                          |
|                                  |                                               |                    |                    |                        |                      |                              |                          |
| CANCEL                           |                                               |                    |                    |                        |                      | ВАСК                         | NEXT                     |
|                                  |                                               |                    |                    |                        |                      |                              |                          |